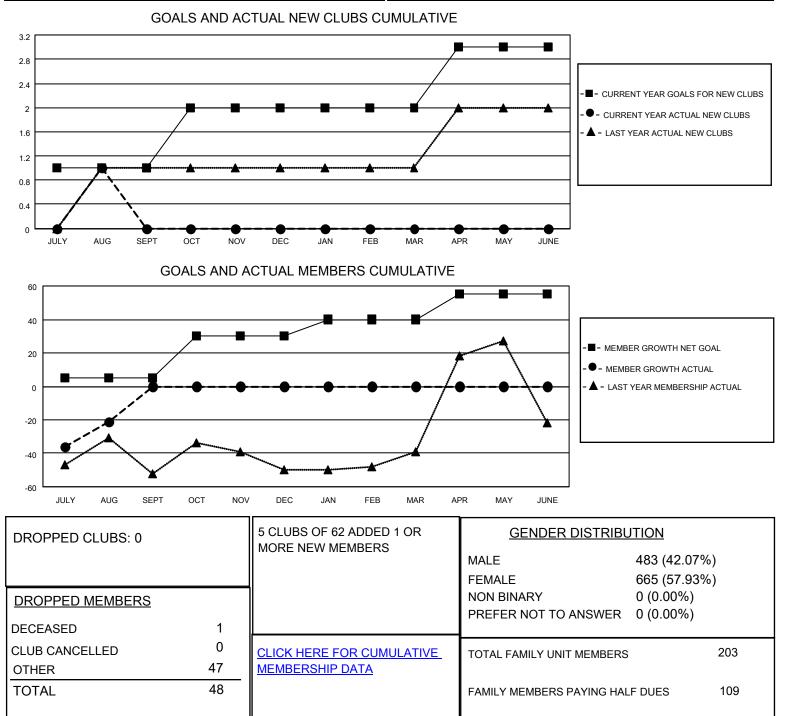

## LOCATION TURKEY

District 118 R

Results as of: 8/31/2023

| Clubs                 |               |           |               | Members               |                         |                         |                                                    |
|-----------------------|---------------|-----------|---------------|-----------------------|-------------------------|-------------------------|----------------------------------------------------|
| RESULTS FOR 2023-2024 |               |           |               | RESULTS FOR 2023-2024 |                         |                         |                                                    |
| QUARTER               | NEW CLUB GOAL | NEW CLUBS | DROPPED CLUBS | QUARTER               | IBER GROWTH NET<br>GOAL | MEMBER GROWTH<br>ACTUAL | DROPPED<br>MEMBERS ACTUAL<br>(including transfers) |
| JULY/AUG/SEPT         | 1             | 1         | 0             | JULY/AUG/SEPT         | 5                       | 31                      | 48                                                 |
| OCT/NOV/DEC           | 1             | 0         | 0             | OCT/NOV/DEC           | 25                      | 0                       | 0                                                  |
| JAN/FEB/MAR           | 0             | 0         | 0             | JAN/FEB/MAR           | 10                      | 0                       | 0                                                  |
| APR/MAY/JUNE          | 1             | 0         | 0             | APR/MAY/JUNE          | 15                      | 0                       | 0                                                  |